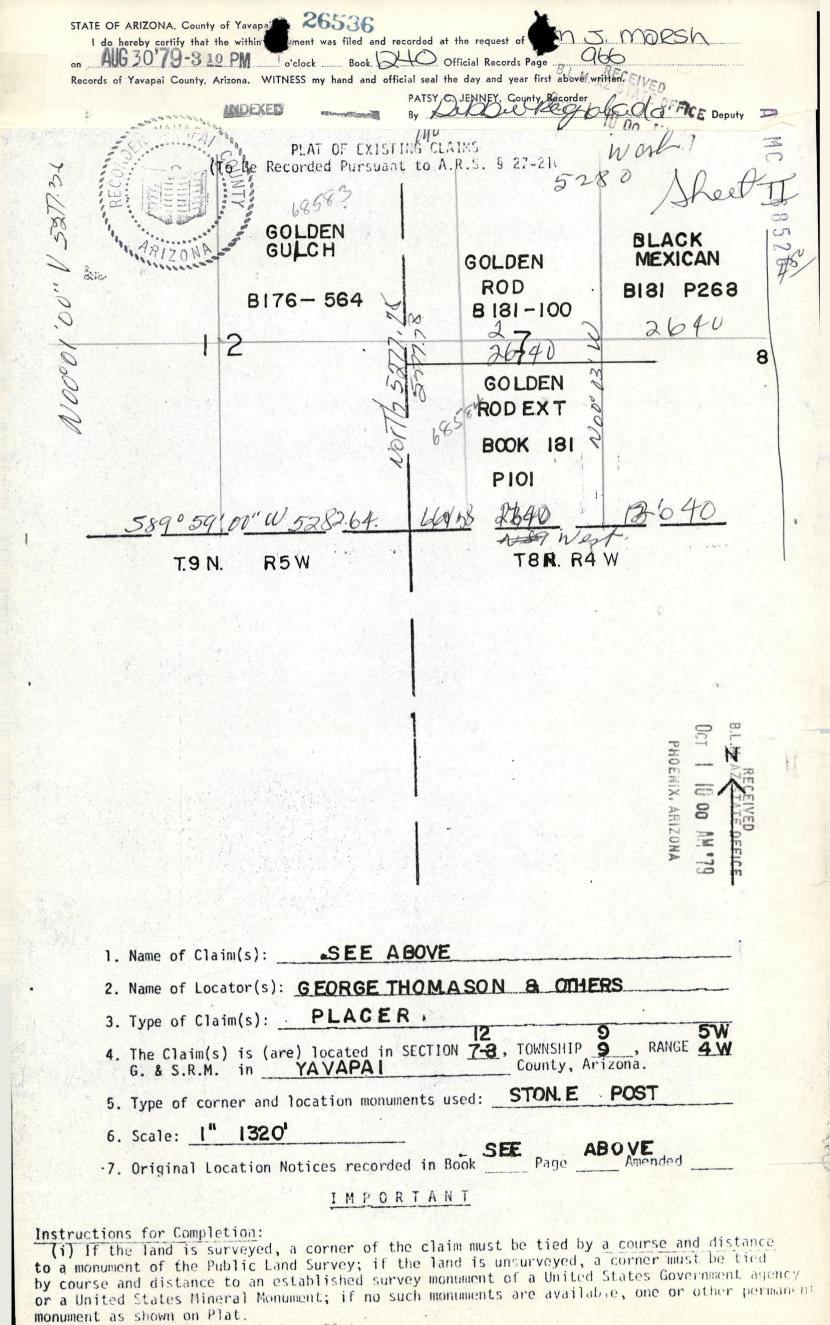

EXHIBIT "A" TO AFFIDAVIT OF LABOR

| CLAIM NAME    | COUNTY<br>BOOK/PAGE | LOCATION<br>DATE | AZ.<br>BLM NO | SEC | TWP | RG | MER | ST | CO      |
|---------------|---------------------|------------------|---------------|-----|-----|----|-----|----|---------|
|               |                     |                  |               |     |     |    |     |    |         |
| GOLDEN ROD    | 181/100             | 03/24/60         | 68553         | 7   | 9N  | 4W | GSR | ΑZ | YAVAPAI |
| BLUE BUCKET   | 201/537             | 10/29/60         | 68556         | 17  | 9N  | 4W | GSR | AZ | YAVAPAI |
| BLUE BUCKET   | 182/446             | 04/20/60         | 68557         | 7   | 9N  | 4W | GSR | AZ | YAVAPAI |
| BLACK MEXICAN | 181/268             | 04/04/60         | 68573         | 8   | 9N  | 4W | GSR | AZ | YAVAPAI |
| BLACK MEXICAN | 134/637             | 01/05/32         | 68574         | 6   | 9N  | 4W | GSR | ΑZ | YAVAPAI |
| MOUNTAIN TOP  | 150/238             | 01/19/46         | 68578         | 8   | 9N  | 4W | GSR | ΑZ | YAVAPAI |

THE ABOVE LISTED MINING CLAIMS ARE SITUATED IN THE WEAVER MINING DISTRICT, TOWNSHIP 9 NORTH, RANGE 4 WEST, SECTIONS 6, 7, and 8, G.& S.R.B.& M., YAVAPAI COUNTY, STATE OF ARIZONA.

BOOM 2209 PAGE 796

REDEIVED