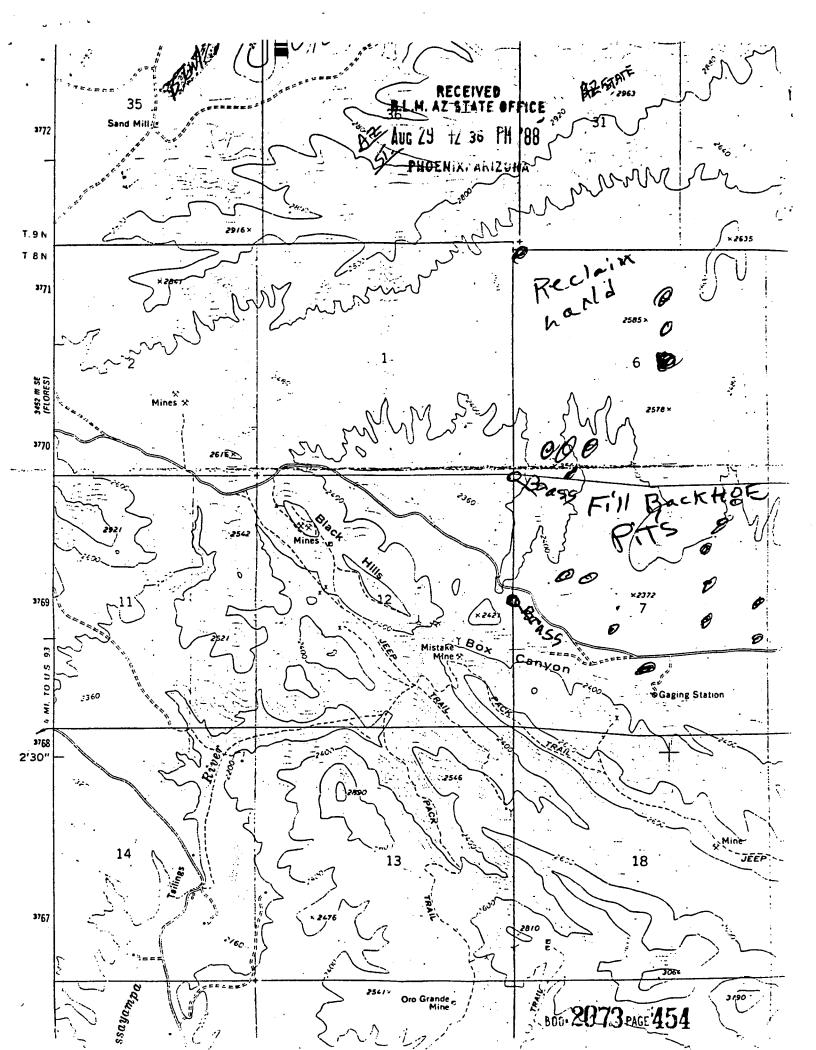

surface area to be disturbed and access to claims. Please include a map locating the site on the ground.

CLEAN UP MINE SHOFT + TUNNES Than GACERS Sites And Repair Access to Claim's Repair

Pointal totumel sites.

-GRA

Will construction or improvement of access involve cuts of 3 feet or more on the inside edge?

I will complete reclamation of all disturbed sites during my operations in accordance with 43 CFR 3809.1-3(d) and all reasonable measures will be taken to prevent unnecessary or undue degradation of the Federal lands during IMProvements Made where Passible, operations.

The proposed completion date for this operation is NOVThe 43 CFR 3809.1-3(d)(5) requires that when reclamation is completed, the authorized BLM officer shall be notified so an inspection can be made.

Reference: Title 43 Code of Federal Regulations 3809