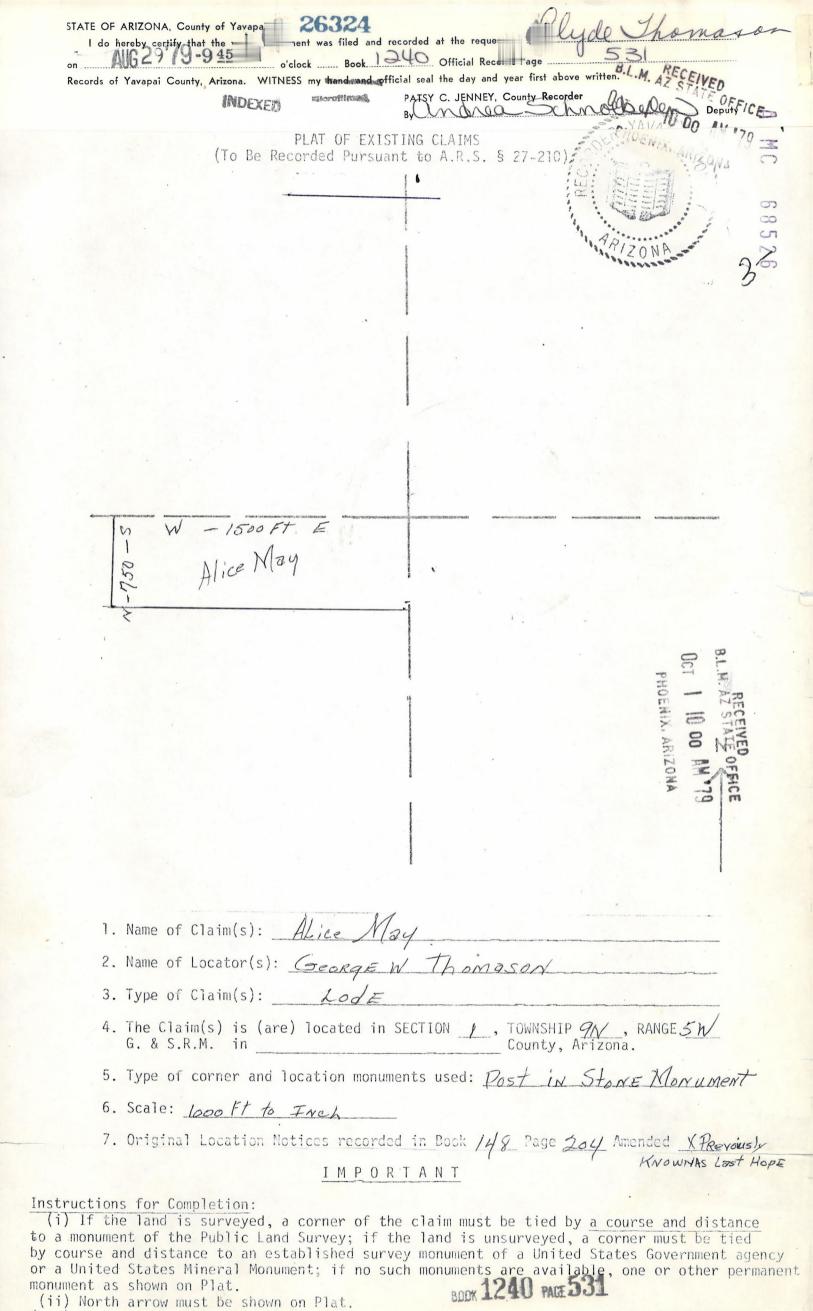

|



| STATE OF ARIZONA, County of Yavapai ss 2632