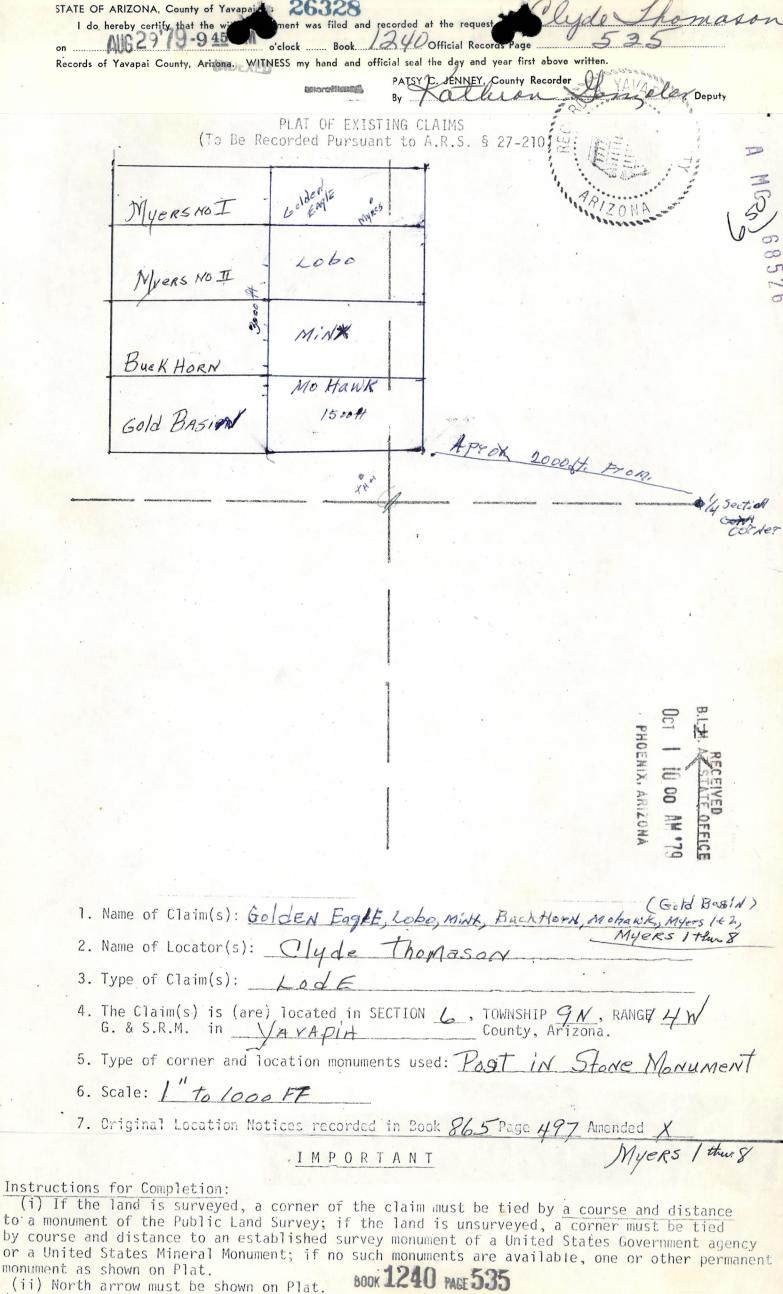

|
|            | red Aug 29, 1979 Signature                                                                                                 |
|            | red Aug 29, 1979  Signature  Signature  scribed to and sworn before me, a Notary Public, this 28th day of august,          |
|            | red Aug 29, 1979 Signature                                                                                                 |
|            | red Aug 29, 1979  Signature  Signature  scribed to and sworn before me, a Notary Public, this 28th day of august,          |
| Sub<br>19_ | scribed to and sworn before me, a Notary Public, this 28th day of august,                                                  |



| 3 01 | Yavapai County, Arizona. WITNESS my hand and official seal the day and year first above written.  PATSY C. JENNEY, County, Recorder |
|------|-------------------------------------------------------------------------------------------------------------------------------------|
|      | INDEXED Beputy                                                                                                                      |
| 3    | Affidavit of Labor Performed and                                                                                                    |
|      | Improvements Made 3                                                                                                                 |
|      | 2 mpt normenta 2 man