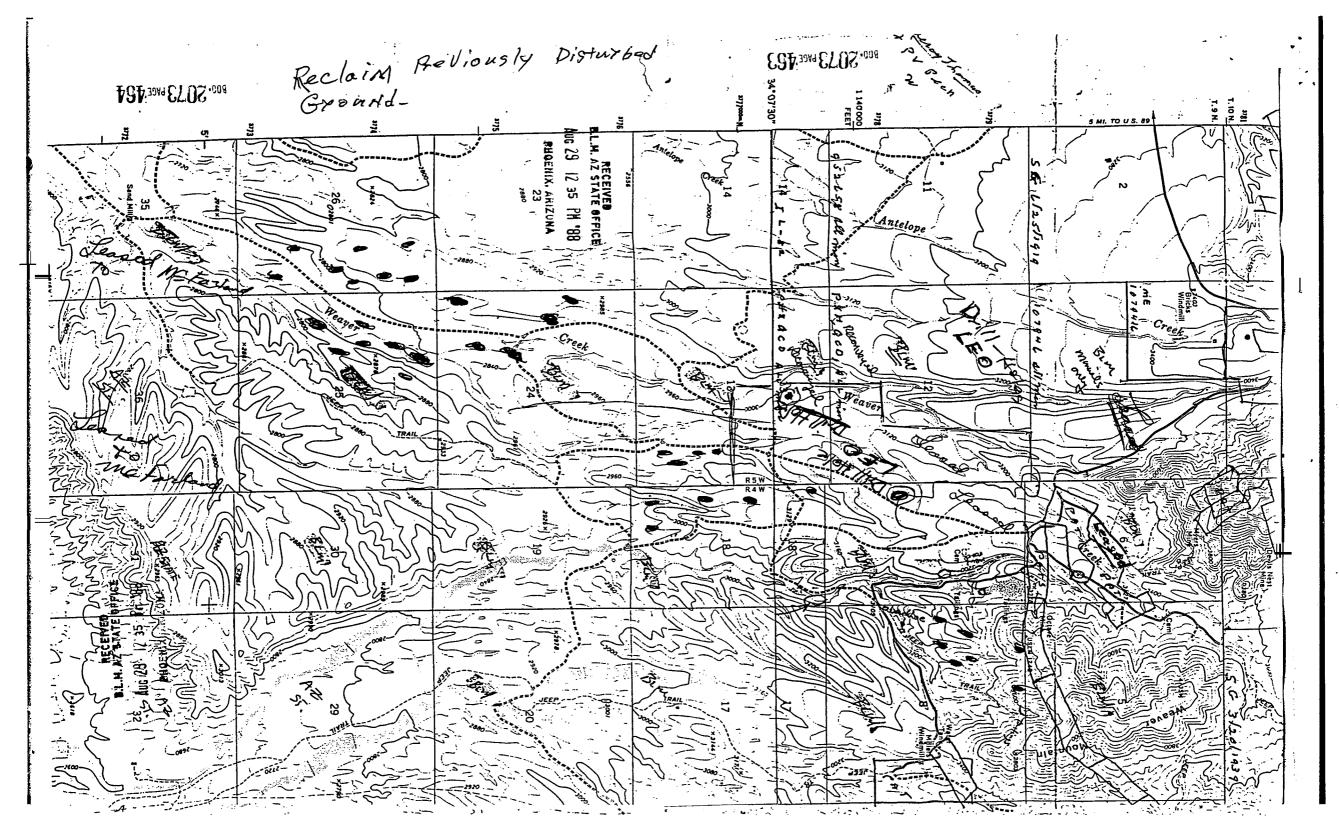

Name and mailing address of claimant and operator. Telephone Number.

Clyde Thomason a hucille Kelley Box 25-congress, Ariz. 85332 - Phi 427-3685

2. Name of mining claims, legal descriptions (township, range and section) and A.M.C. or M.S. number.

and A.M.C. or M.S. number. MYCBS IXINE G704P.

Sec-6-79N-R4W-197A: -69565, 68566, 179583, 68568,

68567, 68569, 68590, 179582, 68560, 268994.

3. Describe the activities proposed, type of equipment to be used, total

surface area to be disturbed and access to claims. Please include a map locating the site on the ground.

CLEAN UP MINE SHOFT + TUNNES Than GACERS Sites And Repair Access to Claim's Repair

Pointal totumel sites.

-GRA

Will construction or improvement of access involve cuts of 3 feet or more on the inside edge?

I will complete reclamation of all disturbed sites during my operations in accordance with 43 CFR 3809.1-3(d) and all reasonable measures will be taken to prevent unnecessary or undue degradation of the Federal lands during IMProvements Made where Passible, operations.

The proposed completion date for this operation is NOVThe 43 CFR 3809.1-3(d)(5) requires that when reclamation is completed, the authorized BLM officer shall be notified so an inspection can be made.

Reference: Title 43 Code of Federal Regulations 3809